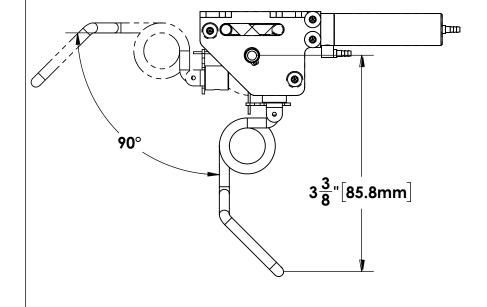

## DIMENSIONAL DETAILS MEDIUM TAIL WHEEL

THE INFORMATION CONTAINED IN THIS DRAWING IS THE SOLE PROPERTY OF ROBART MANUFACTURING. ANY REPRODUCTION IN PART OR AS A WHOLE WITHOUT THE WRITTEN PERMISSION OF ROBART MANUFACTURING IS PROHIBITED.

SIZE DWG. NO.
580RS DIM

SCALE: 2:3 SHEET 1 OF 1

5

1

PROPRIETARY AND CONFIDENTIAL

3

2