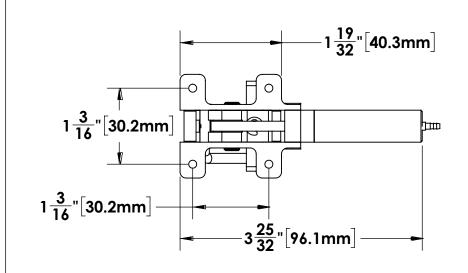

## DIMENSIONAL DETAILS MEDIUM TAIL WHEEL

THE INFORMATION CONTAINED IN THIS DRAWING IS THE SOLE PROPERTY OF ROBART MANUFACTURING. ANY REPRODUCTION IN PART OR AS A WHOLE WITHOUT THE WRITTEN PERMISSION OF ROBART MANUFACTURING IS PROHIBITED.

SIZE DWG. NO.
580RS DIM

SCALE: 2:3 SHEET 1 OF 1

5

1

PROPRIETARY AND CONFIDENTIAL

3

2