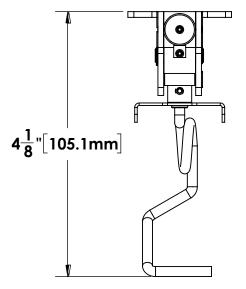

## DIMENSIONAL DETAILS MEDIUM TAIL WHEEL

THE INFORMATION CONTAINED IN THIS DRAWING IS THE SOLE PROPERTY OF ROBART MANUFACTURING. ANY REPRODUCTION IN PART OR AS A WHOLE WITHOUT THE WRITTEN PERMISSION OF ROBART MANUFACTURING IS PROHIBITED.

SIZE DWG. NO.
580RS DIM

SCALE: 2:3 SHEET 1 OF 1

5

1

PROPRIETARY AND CONFIDENTIAL

3

2