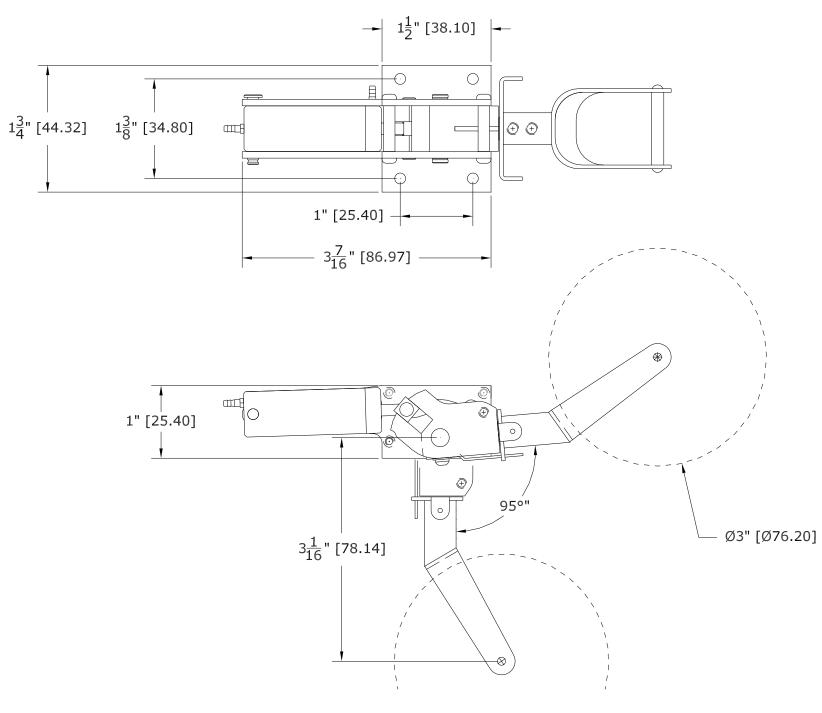

#530 SEAWIND NOSE GEAR DIMENSIONAL DETAIL

THIS DRAWING ITS CONTENTS AND INFORMATION, ARE CONFIDENTIAL, AND THE PROPERTY OF ROBART MFG. INC. IT MAY NOT BE USED, COPIED, AND / OR TRANSMITTED TO ANY PERSON, FIRM, OR CORPORATION WITHOUT THE PRIOR WRITTEN APPROVAL OF ROBART MFG. INC.